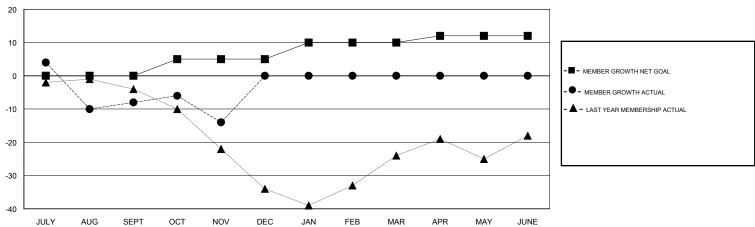

### GOALS AND ACTUAL MEMBERS CUMULATIVE

| DROPPED CLUBS: 0  DROPPED MEMBERS |    | 14 CLUBS OF 38 ADDED 1 OR MORE<br>NEW MEMBERS | GENDER DISTRIBUTION  MALE 1,142 (80.42%)  FEMALE 278 (19.58%)  Women Percentage Fiscal Year Goal: 19% |     |
|-----------------------------------|----|-----------------------------------------------|-------------------------------------------------------------------------------------------------------|-----|
| DECEASED                          | 5  | CLICK HERE FOR CUMULATIVE                     | TOTAL FAMILY UNIT MEMBERS                                                                             | 216 |
| CLUB CANCELLED                    | 0  | MEMBERSHIP DATA                               |                                                                                                       | 111 |
| OTHER 44                          |    |                                               | FAMILY MEMBERS PAYING HALF DUES                                                                       | 111 |
| TOTAL                             | 49 |                                               |                                                                                                       |     |